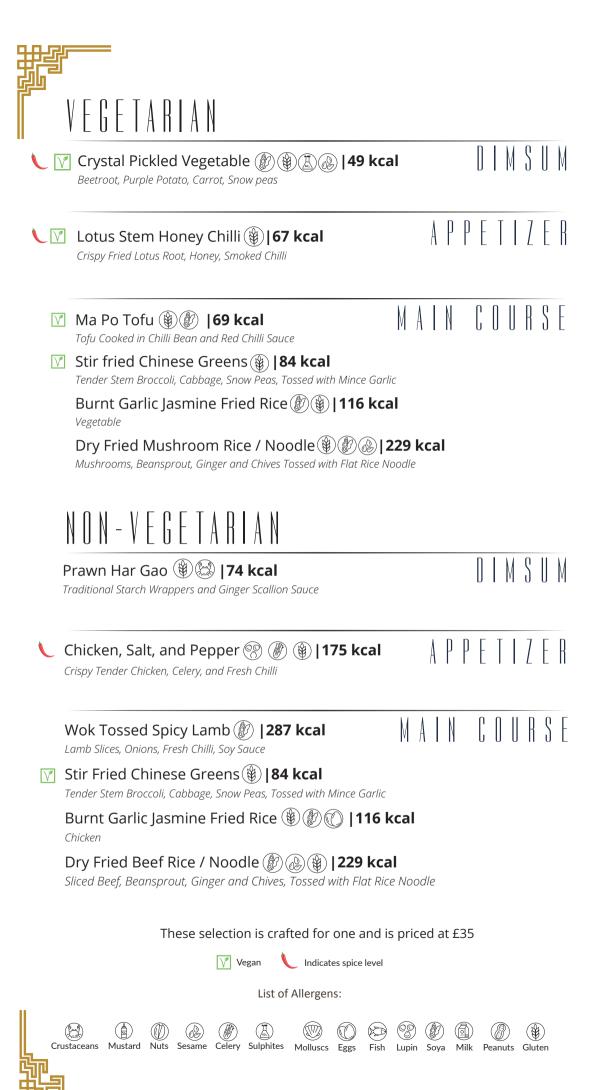

## VEGETARIAN | £65 **DIMSIM** Mushroom, Truffle oil Edamame Smoked Chilli () () () (60 kcal Young Soya Bean, Smoked Chilll Oil V Beetroot, Purple Potato, Carrot, Snow Peas A P P F T I 7 F R Lotus Stem Honey Chilli 🛞 | 67 kcal Crispy Fried Lotus Root, Honey, Smoked Chilli Salt & Pepper Waterchestnut 🛞 **33 kcal** Crispy Fried Water Chestnut, Garlic, Chilli S N II P Hot and Sour (a) (b) (b) **64 kcal** Wood Fungus Tofu with Sour and Spring Broth Vegetable MAIN COURSE Duet of Asparagus 🛞 🖾 | **39 kcal** V Spicy Black Bean Stir Fried Golden Garlic Ma Po Tofu 🛞 🛞 | **69 kcal** Tofu Cooked in Chilli Bean and Red Chilli Sauce Stir Fried Chinese Greens 🛞 | 84 kcal Tender Stem Broccoli, Cabbage, Snow Peas, Tossed with Mince Garlic Burnt Garlic Jasmine Fried Rice () () **116 kcal** Vegetable Dry Fried Mushroom Rice Noodle () () () (229 kcal Mushrooms, Beansprout, Ginger and Chives Tossed with Flat Rice Noodle **DESSEBIS** Mango Sago, Pomelo 🚳 🛞 | 67 kcal Alphonso Mango Syrup, Sago Chocolate Marquise 🙆 | **122 kcal** Caramelised Pineapple, Orange Gel, Pineapple Filo Sorbet 30 kcal Stem Ginger Vegan Indicates spice level List of Allergens: $( \mathbb{A} )$ (M) (8) (8) $(\infty)$ (#) Sulphites Molluscs Eggs Crustaceans Mustard Nuts Celery Sesame Fish Lupin Sova Milk Peanuts Gluten

|   | Prawn Har Gao () (20) (20) (20) (20) (20) (20) (20) (                                                                                                                                                                                                                                                                                                                   |        |          |   |   |   | IJ |   | М | S | U  |
|---|-------------------------------------------------------------------------------------------------------------------------------------------------------------------------------------------------------------------------------------------------------------------------------------------------------------------------------------------------------------------------|--------|----------|---|---|---|----|---|---|---|----|
| L | Tai Chin Kai 🛞 🛞 <b>  147 kcal</b><br>Chicken Dices, Garlic, Chilli Oyster Sauce                                                                                                                                                                                                                                                                                        |        |          | A | р | Р | E  | T |   | 1 | E  |
| L | Lamb Wonton Sichuan Garlic () () (45 kcal                                                                                                                                                                                                                                                                                                                               |        |          |   |   |   |    |   |   |   |    |
|   | Hot and Sour () () () () () () () () () () () () ()                                                                                                                                                                                                                                                                                                                     |        |          |   |   |   |    |   | S |   | IJ |
| V | Roast Duck, Black Truffle Oil Sauce   166 kcal<br>Duck in Garlic Sauce Truffle Oil<br>Flame Grill Quail (2) (2)   146 kcal<br>Game, Quail Marinated with Lemon Grass, Lime Leaf Galangal, Flsh S<br>Stir Fried Chinese Greens (2)   84 kcal<br>Tender Stem Broccoli, Cabbage, Snow Peas, Tossed With Mince Garlic<br>Burnt Garlic Jasmine Fried Rice (2) (2) (2) (116 l | -<br>- | A<br>Bro |   |   |   | [  |   | U | R | S  |
|   | Chicken  Dry Fried Beef Rice Noodle () () () (229 kcal  Sliced Beef, Beansprout, Ginger and Chives Tossed with Flat Rice Noo                                                                                                                                                                                                                                            |        |          |   |   |   |    |   |   |   |    |
|   | Mango Sago, Pomelo () () <b>(67 kcal</b><br>Alphonso Mango Syrup, Sago<br>Chocolate Marquise () <b>(122 kcal</b><br>Caramelised Pineapple, Orange Gel, Pineapple Filo                                                                                                                                                                                                   |        |          |   |   | E | S  | S | E | R | Ţ  |